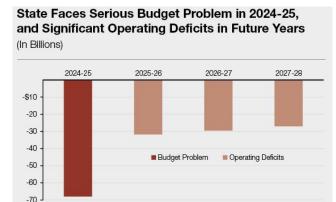

## • California Faces a Serious Deficit.

- a. Largely as a result of a severe revenue decline in 2022-23, the state faces a serious budget deficit.
- b. The Legislature will need to solve a budget problem of \$68 billion in the coming budget process.
- Unprecedented Prior-Year Revenue Shortfall.
  - a. Typically, the budget process does not involve large changes in revenue in the prior year.
  - b. Due to the state conforming to federal tax filing extensions, however, the Legislature is only gaining a complete picture of 2022-23 tax collections after the fiscal year has already ended.
  - c. 2022-23 revenue will be \$26 billion below budget act estimates.
- Legislature Has Multiple Tools Available to Address Budget Problem.
  - a. The Legislature has reserves to withdraw, one-time spending to pull back, and alternative approaches for school funding to consider.
  - b. The state has \$24B in reserves.

Source: Legislative Analyst's Office

## **First Interim MYP Foundations**

- In addition to the \$68 billion budget problem we have identified for 2024-25, the state faces annual operating deficits of around \$30 billion per year.
- Although highly uncertain, the LAO's projection of the state's deficits would accumulate to \$155 billion across the forecast window, which is significantly more than the amount of reserves the state has available (about \$24 billion)