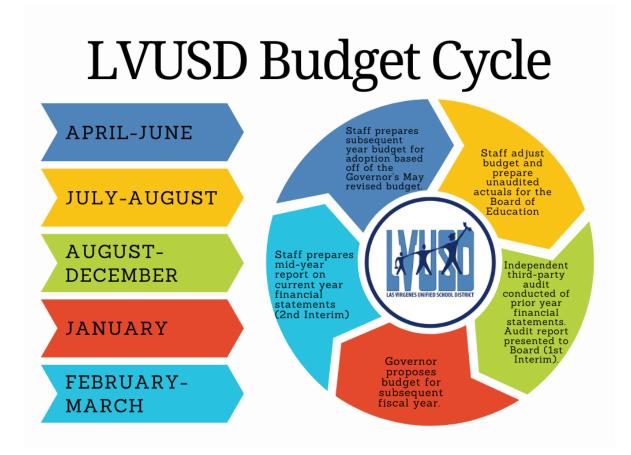

### **Executive Summary**

AB 1200 requires that school districts provide ongoing updates relative to their fiscal integrity. These reports are presented no less than twice each school year following the adoption of the budget. Commonly referred to as "interim budget reports," the primary purpose is to ensure that the Board of Education is kept abreast of the changing nature of the district finances, and more importantly, to ensure that the district has sufficient financial reserves to complete the current fiscal year as well as two subsequent years. The District budget is presented for Board approval with a positive certification.

The First Interim Report is prepared two months after the opening of school and provides the opportunity to adjust the budget for actual enrollment and staffing, along with known changes to any grant funding. All accounts are reviewed at this point in the year with the ability to revise budgets based on actual expenses through October, incorporating trends and projections. All bargaining agreement settlements and many one-time grant funds were previously folded into the budget.